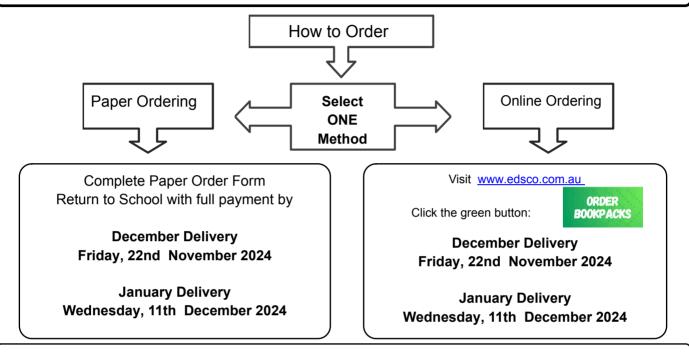

< << Orders placed by Wednesday, 11th December 2024 will receive FREE Delivery >>>

# Important Information - Please read carefully

**Delivery:** A Courier will deliver your pack to the address you provide. You can have your pack delivered to your home address or you may prefer to use an alternate address i.e. Work, neighbours, relatives etc. The Delivery Address cannot be changed after your order is submitted. Each Year Level is dispatched on different days during the week of delivery. Please note that the packs are delivery only and cannot be collected.

**Delivery Date:** We will deliver your pack on or before **Friday**, **20th December 2024** if your order is placed by Friday, 22nd November 2024 and on or before **Wednesday**, **15th January 2025** if your order is placed by Wednesday, 11th December 2024.

Check your order: Please check your order as soon as you receive it.

**Backorders:** Backorders may occur and will be delivered to your school, clearly labelled for distribution to your child.

Late Orders: We accept late orders placed after Wednesday, 11th December 2024 but we cannot guarantee a delivery time and a standard delivery fee of \$10.95 will apply.