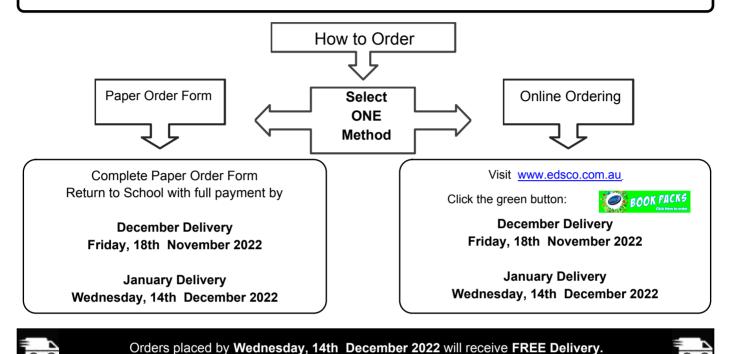

# Orders due Friday, 18th November 2022

# Important Information - Please read carefully

**Delivery**: A Courier will deliver your pack to the address you provide. You can have your pack delivered to your home address or you may prefer to use an alternate address i.e. Work, neighbours, relatives etc. The Delivery Address cannot be changed after your order is submitted. Each Year Level is dispatched on different days during the week of delivery. Please note that the packs are delivery only and cannot be collected.

**Delivery Date:** We will deliver your pack on or before **Wednesday**, **21st December 2022** if your order is placed by Friday, 18th November 2022 and on or before **Wednesday**, **11th January 2023** if your order is placed by Wednesday, 14th December 2022.

Check Your Order: Please check your order as soon as you receive it.

Backorders: Backorders may occur and will be delivered, clearly labelled for distribution to your child.

Late Orders: We will still accept orders placed after Wednesday, 14th December 2022 but we cannot guarantee a delivery time and a delivery fee will apply.

**Enquiries:** Please direct Book Pack enquiries to EDSCO email <u>bookpacks@edsco.com.au</u>. Please be aware that the phones become congested during the Back-to-School January period.

**Name Each Item:** Once you receive your Book Pack, clearly name each item ready for the start of school.