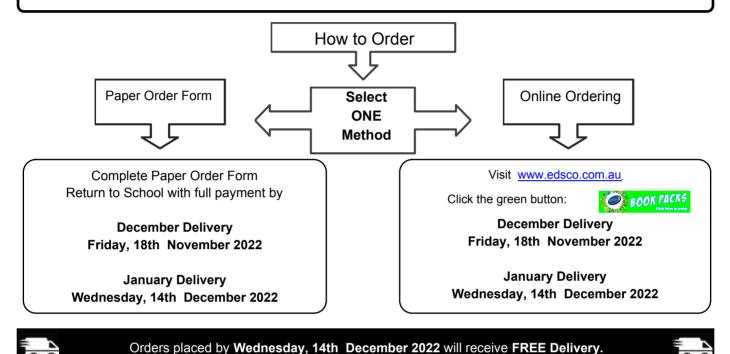

# Orders due Friday, 18th November 2022

**Delivery Date:** We will deliver your pack on or before **Wednesday**, **21st December 2022** if your order is placed by Friday, 18th November 2022 and on or before **Wednesday**, **11th January 2023** if your order is placed by Wednesday, 14th December 2022.

Check Your Order: Please check your order as soon as you receive it.

Backorders: Backorders may occur and will be delivered, clearly labelled for distribution to your child.

Late Orders: We will still accept orders placed after Wednesday, 14th December 2022 but we cannot guarantee a delivery time and a delivery fee will apply.